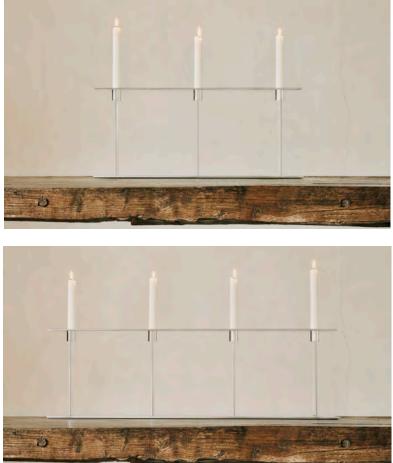

| Two-light candelabra   | 1006110 |
|------------------------|---------|
| L 36 cm                | H 26 cm |
| Three-light candelabra | 1006210 |
| L 59 cm                | H 26 cm |
| Four-light candelabra  | 1006310 |
| L 83 cm                | L 26 cm |

Featuring silhouettes of untold purity and supreme smoothness, the six pieces comprising the Pilotis Collection by Puiforcat stand out for a disciplined design that strikes a compelling contrast with the frolicking air and light all around them. They add soul and brilliance to any table they grace.

Designed for Puiforcat by Edward Barber and Jay Osgerby, the British duo who have been exploring pure forms for nearly 30 years, this collection is boldly architectural in spirit. The two artists sought their muse in the modernist movement, to create these three candlesticks and three candelabras of various heights and lengths.