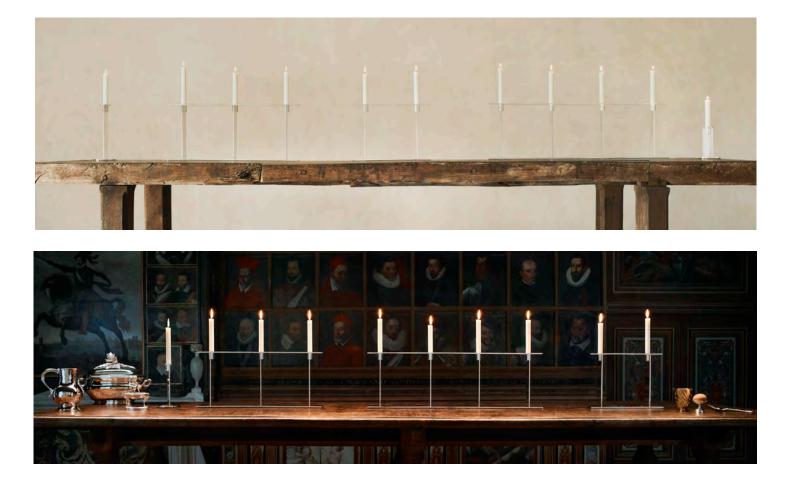

Featuring silhouettes of untold purity and supreme smoothness, the six pieces comprising the Pilotis Collection by Puiforcat stand out for a disciplined design that strikes a compelling contrast with the frolicking air and light all around them. They add soul and brilliance to any table they grace.

Designed for Puiforcat by Edward Barber and Jay Osgerby, the British duo who have been exploring pure forms for nearly 30 years, this collection is boldly architectural in spirit. The two artists sought their muse in the modernist movement, to create these three candlesticks and three candelabras of various heights and lengths.

The artistry of Jean Puiforcat, the silversmith-cum-designer who gave the Maison its Art Deco identity, also resonates with Barber and Osgerby's creative vision: the spherical teapots, polyhedral coffee decanters or conical vases he designed during the inter-war period display the same refined concept of tableware as can be seen in the Pilotis Collection.