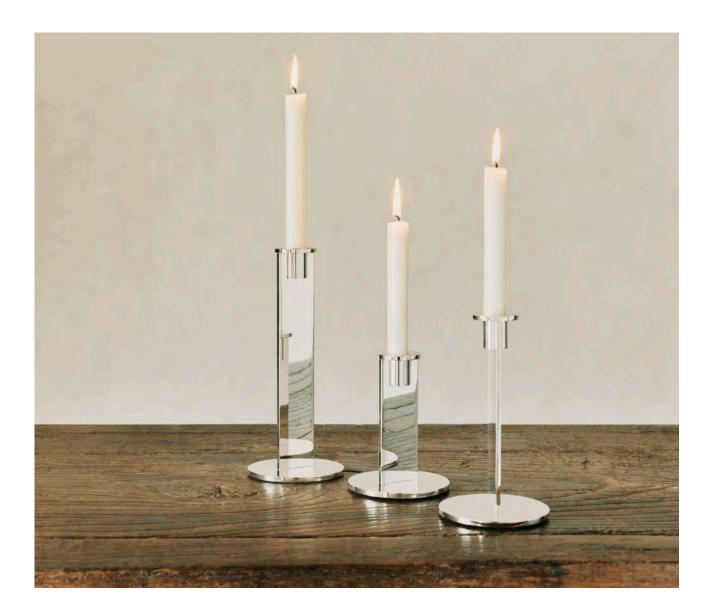

## Pilotis

| Silversmith: Puiforcat in collaboration with designers Barber & Osgerby    | Candlestick S<br>Ø 11 cm | 1006010<br>H 15 cm |
|----------------------------------------------------------------------------|--------------------------|--------------------|
| Time of creation: 2024<br>Style: Contemporary<br>Material: Sterling silver | Candlestick M<br>Ø 11 cm | 1005910<br>H 20 cm |
|                                                                            | Candlestick L<br>Ø 11 cm | 1005810<br>L 26 cm |

Featuring silhouettes of untold purity and supreme smoothness, the six pieces comprising the Pilotis Collection by Puiforcat stand out for a disciplined design that strikes a compelling contrast with the frolicking air and light all around them. They add soul and brilliance to any table they grace.

Designed for Puiforcat by Edward Barber and Jay Osgerby, the British duo who have been exploring pure forms for nearly 30 years, this collection is boldly architectural in spirit. The two artists sought their muse in the modernist movement, to create these three candlesticks and three candelabras of various heights and lengths.