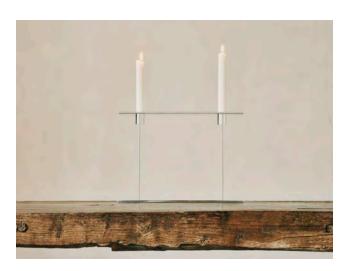

| Two-light candelabra   | 1006110 |
|------------------------|---------|
| L 36 cm                | H 26 cm |
| Three-light candelabra | 1006210 |
| L 59 cm                | H 26 cm |
| Four-light candelabra  | 1006310 |
| L 83 cm                | L 26 cm |

Featuring silhouettes of untold purity and supreme smoothness, the six pieces comprising the Pilotis Collection by Puiforcat stand out for a disciplined design that strikes a compelling contrast with the frolicking air and light all around them. They add soul and brilliance to any table they grace.

Designed for Puiforcat by Edward Barber and Jay Osgerby, the British duo who have been exploring pure forms for nearly 30 years, this collection is boldly architectural in spirit. The two artists sought their muse in the modernist movement, to create these three candlesticks and three candelabras of various heights and lengths.